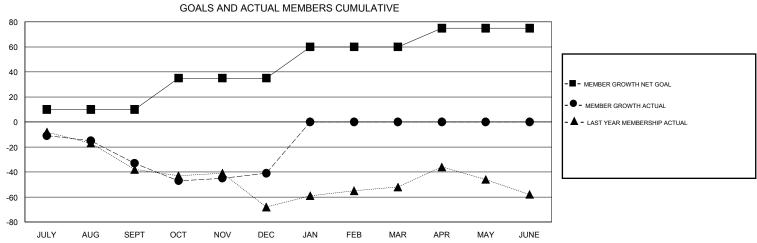

## District C 1

GMT: LOCATION ALBERTA GMT CA

|               | Club          | \$        |               | Members               |                           |                         |                                              |  |
|---------------|---------------|-----------|---------------|-----------------------|---------------------------|-------------------------|----------------------------------------------|--|
|               | RESULTS FOR   | 2019-2020 |               | RESULTS FOR 2019-2020 |                           |                         |                                              |  |
| QUARTER       | NEW CLUB GOAL | NEW CLUBS | DROPPED CLUBS | QUARTER               | MEMBER GROWTH NET<br>GOAL | MEMBER GROWTH<br>ACTUAL | DROPPED MEMBERS ACTUAL (including transfers) |  |
| JULY/AUG/SEPT | 0             | 0         | 1             | JULY/AUG/SEPT         | 10                        | 19                      | 49                                           |  |
| OCT/NOV/DEC   | 1             | 0         | 0             | OCT/NOV/DEC           | 25                        | 34                      | 38                                           |  |
| JAN/FEB/MAR   | 0             | 0         | 0             | JAN/FEB/MAR           | 25                        | 0                       | 0                                            |  |
| APR/MAY/JUNE  | 0             | 0         | 0             | APR/MAY/JUNE          | 15                        | 0                       | 0                                            |  |